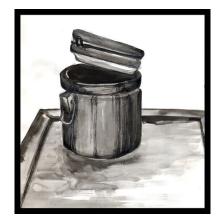

## Sketchbook Exercise #6

## Ink Wash/ Water Soluble Graphite

Exercise: Students will create a drawing using brush and ink wash or water soluble graphite pencils. The observed subject will be the student's choice, but should incorporate the use of a brush for value washes.