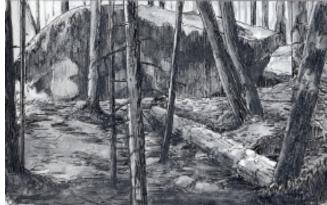

## Sketchbook Exercise #5

## Pen and Ink Value Study

Exercise: Students will create a drawing using pen and ink as the medium. Pen may be traditional pen and ink, permanent (Micron/Sharpie) or ballpoint. The observed subject will be the student's choice, but should incorporate the use of value through hatching/ cross-hatching.